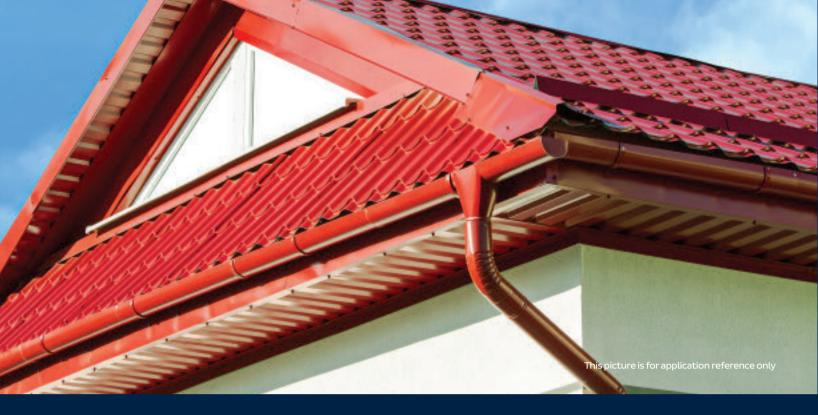

nt to aging, weathering, UV light & temperature extremes
- Primerless

Packaging : 300ml cartridge Color (s) : Translucent





This picture is for application reference only

### SUPER VULCASEAL POLYCARBONATE, **STAINLESS STEEL & METAL**

#### Silicone Sealant

Super Vulcaseal Polycarbonate, Stainless Steel, & Metal is neutral cure silicone sealant that is suitable for several usages. When cured, it will form a tough and flexible seal of the original installed width. Can be used for both interior and exterior application.

- Excellent adhesion
- Permanently elastic
- Resistant to stress-cracking
- Non-corrosive
- Resistant to sustained flexibility at extremes temperature
   Resistant to vibration, moisture, UV light and weathering

Packaging : 300ml cartridge Color (s) : Translucent







#### SUPER VULCASEAL Elastomeric Sealant

Super Vulcaseal is an elastomeric, solvent-release temperature curing sealant. It is best used for sealing, patching and filling of leaks, cracks, holes and gaps. In its cured state, it is transformed into a tough, elastomeric material which allows for reasonable motion or movement of connected elements without cracking or losing adhesion.

Features and Benefits

- Ready mixed one component sealant
- Easy to apply and spread over a variety of materials
- Produces fast drying film with high initial set
- Good weather resistance
- Outstanding water and chemical resistance
- Reasonable slump resistance
- Excellent bonding to galvanized iron (G.I.), PVC, concrete and the other construction materials.

Packaging : 1 gallon | 1 liter | ½ liter | ¼ lite