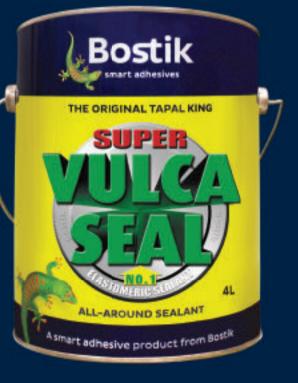

#### SUPER VULCASEAL Elastomeric Sealant

Super Vulcaseal is an elastomeric, solvent-release temperature curing sealant. It is best used for sealing, patching and filling of leaks, cracks, holes and gaps. In its cured state, it is transformed into a tough, elastomeric material which allows for reasonable motion or movement of connected elements without cracking or losing adhesion.

Features and Benefits

- Ready mixed one component sealant
- Easy to apply and spread over a variety of materials
- Produces fast drying film with high initial set
- Good weather resistance
- Outstanding water and chemical resistance
- Reasonable slump resistance
- Excellent bonding to galvanized iron (G.I.), PVC, concrete and the other construction materials.

Packaging : 1 gallon | 1 liter | ½ liter | ¼ liter Color (s) : Gray

Smart help : (632) 7900-5656