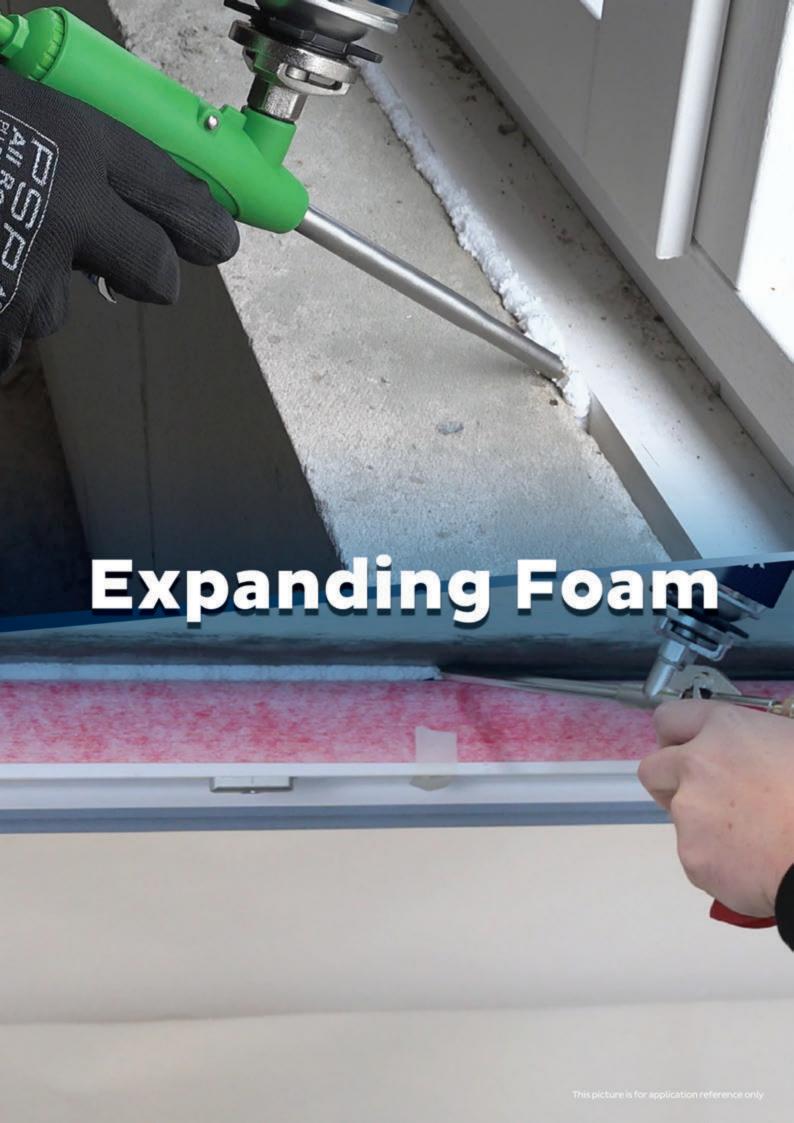

# **EXPANDA FOAM CLASSIC P310**

### **Polyurethane Foam**

Bostik P310 EXPANDA FOAM CLASSIC is an one component insulation and construction B3 polyurethane foam. Bostik P310 EXPANDA FOAM CLASSIC fulfils BREEAM specifications mentioned in chapter 'Health and Wellbeing', Hea 02 Indoor Air Quality, regarding volatile organic compound (VOC) emission levels (products).

- High contribution to noise reduction
- High thermal insulation
- EC1 Plus and A+ certified

Packaging: 750 ml cans | 500 ml cans Color (s): Yellow

Smart help: (632) 7900-5656