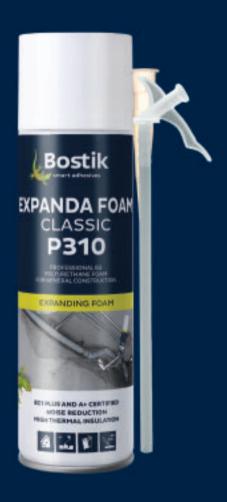

# **EXPANDA FOAM CLASSIC P310**

### **Polyurethane Foam**

Bostik P310 EXPANDA FOAM CLASSIC is an one component insulation and construction B3 polyurethane foam. Bostik P310 EXPANDA FOAM CLASSIC fulfils BREEAM specifications mentioned in chapter 'Health and Wellbeing', Hea 02 Indoor Air Quality, regarding volatile organic compound (VOC) emission levels (products).

- High contribution to noise reduction
- High thermal insulation
- EC1 Plus and A+ certified

Packaging: 750 ml cans | 500 ml cans Color (s): Yellow

Smart help: (632) 7900-5656