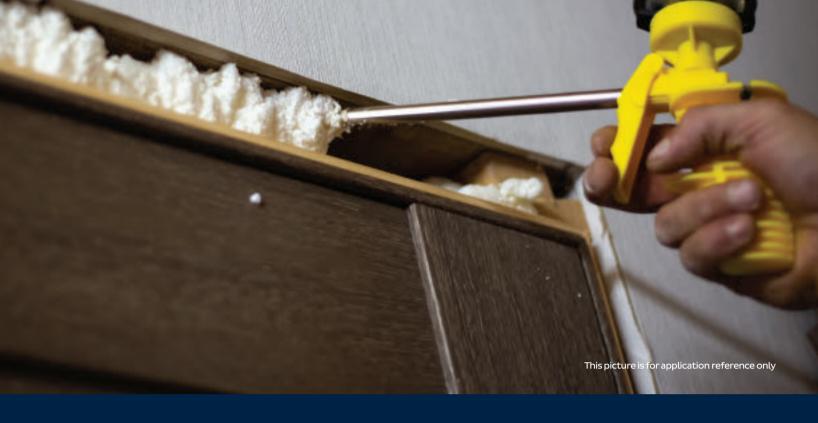

# **EXPANDA FOAM CLASSIC P310**

### **Polyurethane Foam**

Bostik P310 EXPANDA FOAM CLASSIC is an one component insulation and construction B3 polyurethane foam. Bostik P310 EXPANDA FOAM CLASSIC fulfils BREEAM specifications mentioned in chapter 'Health and Wellbeing', Hea 02 Indoor Air Quality, regarding volatile organic compound (VOC) emission levels (products).

- High contribution to noise reduction
- High thermal insulation
- EC1 Plus and A+ certified

Packaging: 750 ml cans | 500 ml cans Color (s): Yellow

Smart help: (632) 7900-5656