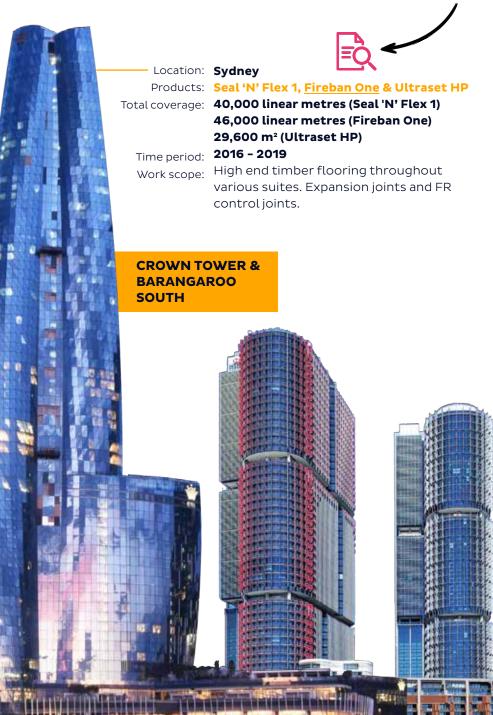

projects including:



... and many famous buildings and structures, landmarks and attractions.





#### Click to find out more on the product

# AUSTRALIA

**Bostik Australia** provides adhesive technologies across a wide range of sectors, from construction and schools, to hardware and industrial businesses. Many of the products used on commercial builds are produced locally.

### CONSTRUCTION SOLUTIONS

Smart adhesives are everywhere. For the Construction market, they are used to build or renovate the buildings where we live and work. Whether they're under the floors, behind the walls or used in the building's structure, it's almost certain a Bostik adhesive is close by. ADHESIVES CONSTRUCTION GROUTS FILLERS LEVELLERS PRIMERS SEALANTS TILING GROUTS WATERPROOFING TOOLS & ACCESSORIES







Location: Canberra Products: Dampfix Gold, UL-Screed, Ultra Mastik Total coverage: 6,000 m<sup>2</sup> Time period: 2018 - 2020 Work scope: Internal wet area/general area waterproofing and tiling



#### **CHERRY CREEK YOUTH JUSTICE FACILITY**



Products: Seal 'N' Flex FC, Simson ISR 70-05AP, Seal 'N' Flex 1, Fireban One Total coverage: **30.000 linear metres** Time period: 2018 - 2021 Work scope: 'Non-pick' joint treatments in prisoner areas, general sealing and passive fire protection

**CDRL CENTRE OF EXCELLENCE** 





Southbank, Melbourne Ultraset HP, UL-200 **UL-Primer** Total coverage: 50,000 m<sup>2</sup> 2015 - 2020 Self levelling compounds

& adhesives for 100 stories

## **OTHER PROJECTS**



HEDGELEY **APARTMENTS** MALVERN EAST Ultraset 3 in 1



Location: Products: Total