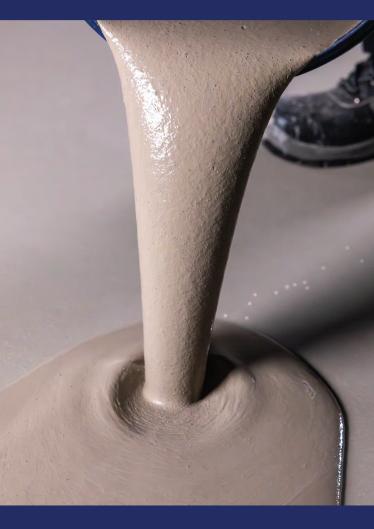

### SL C600 EVOLUTION Lower CO<sub>2</sub> self-levelling compound



Adhesive solutions by **ARKEMA** 



Lower CO<sub>2</sub> footprint<sup>2</sup> The positive impact you

can have.

# What if you had a choice?

In a world of choices, each one matters! At Bostik, we are committed to providing you with more sustainable products. This is why, we are always on the lookout for better ways to do things: sourcing good materials, fostering a more environmentally conscious and safe production and meeting high health standards.

## The positive impact you can have...



Meet SL C600 EVOLUTION, a lower  $CO_2$  self levelling compound that's about to change the game. It is crafted from two low  $CO_2$  cements contributing to a remarkable reduction in  $CO_2$  emissions of 60% compared to a generic EPD\*.

To give you an example, using SL C600 EVOLUTION for a  $1