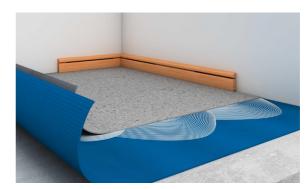

## **HIGH TRAFFIC**



- High mechanical resistanceIdeal for commercial applications (airports, retail, etc)

# **WETROOMS**



- Resistant to high humidityIdeal for uniform flooring between bathroom and bedroom

# **WALL APPLICATION**



- Non-slip designed especially for LVT Excellent initial grab

### **RESILIENT FLOOR COVERINGS**



LVT FLOOR Requires a strong adhesive to prevent expansion or movement especially in areas that can be subject to considerable thermal changes.



RUBBER FLOOR Requires a high-performance adhesive, particularly when the rubber is thicker than 4mm.

# **ABSORBENT AND NON-ABSORBENT SUBFLOORS**

**STIX H900** RESIST+ is suitable for all kind of subfloors, especially non-absorbent backgrounds which required a strong adhesive with quick setting times.



METAL



**DECOUPLING MEMBRANE** 

# THE TIME FOR CHANGE IS NOW!

With STIX H900 RESIST+ it is now possible to securely install resilient flooring in various and/or extreme ambient conditions with a 1-component hybrid adhesive which previously had to be done with 2-component PU adhesives.

# **READY TO USE**

**EASY TO APPLY** 

**NO MIXING** 

**LESS WASTE** 

COVERAGE

vs PU 2K
(≈350g/m² vs ≈450g/m²)

#### **SUSTAINABILITY FEATURES**



#### **VERY LOW VOC EMISSIONS**

- **EC1 PLUS certified**
- A+ certified
- **BLUE ANGEL**



# **CARING ABOUT YOUR HEALTH**

- NO SVHCs
- **NO ISOCYANATE MONOMER**
- **NO TIN CATALYST**



# RECYCLED CONTENT IN PACKAGING

POST CONSUMER RECYCLED (PCR) > 35%

\*Packaging with at least 35% recycled content.



# ATTACHED TO YOUR WORLD

#### **Bostik S.A.**

420 Rue