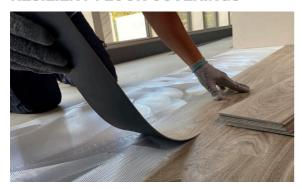

### **RESILIENT FLOOR COVERINGS**

LVT FLOOR Requires a strong adhesive to prevent expansion or movement especially in areas that can be subject to considerable thermal changes.

RUBBER FLOOR Requires a high-performance adhesive, particularly when the rubber is thicker than 4mm.

# **ABSORBENT AND NON-ABSORBENT SUBFLOORS**

**STIX H900** RESIST+ is suitable for all kind of subfloors, especially non-absorbent backgrounds which required a strong adhesive with quick setting times.

METAL