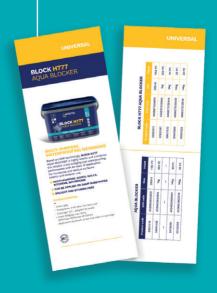

#### **Product name**

with dedicated color to easily understand the application area.

**ROOFING & FACADE** 

WALL

**BASEMENT** 

JNIVERSAL

Unit **size** and coverage **stand out**.

Our **Seal & Block logo** clearly identified with main benefits and all certifications and eco labels on the front.

# Clear **pictos** to highlight main characteristics of the product.

Simple **drawing** to directly show the use of the product.

#### Range color band,

helps to quickly identify the field of use.

Destination and benefits in **6 languages** on the facing.

# EW NAME

## BLOCK H777 AQUA BLOCKER

#### **PRODUCT CATEGORY**

**BLOCK** = Waterproofing

**TEC** = Protection

**RENO** = Renovation

**GRIP** = Primer

**CLEAN** = Cleaner

= Admixtures MIX

#### **CHARACTERISTIC**

**AQUA BLOCKER** 

**BALCON TAPE** 

**HYDRO INJECT** 

**MULTI FIBER** 

**TERRA MEMBRAN** 

**TOP SEAL** 

#### **TECHNOLOGY + QUALITY LEVEL**

A = acrylic

**B** = bitumen

**C** = cement

 $\mathbf{E} = \mathbf{e} \mathbf{p} \mathbf{o} \mathbf{x} \mathbf{y}$ 

**H** = hybrid

N = neoprene

T = tapes

& accessories

**900** = Specialty

**800** = Best

700

**500** = Better

300

**200** = Good

100