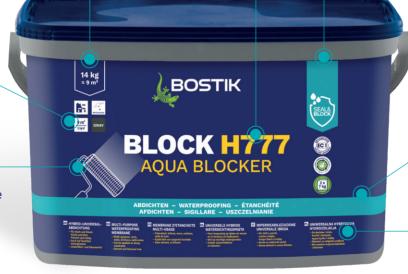

#### **Product name**

with dedicated color to easily understand the application area.

**ROOFING & FACADE** 

WALL

**BASEMENT** 

JNIVERSAL

Unit **size** and coverage **stand out**.

Our **Seal & Block logo** clearly identified with main benefits and all certifications and eco labels on the front.

# Clear **pictos** to highlight main characteristics of the product.

Simple **drawing** to directly show the use of the product.

#### Range color band,

helps to quickly identify the field of use.

Destination and benefits in **6 languages** on the facing.