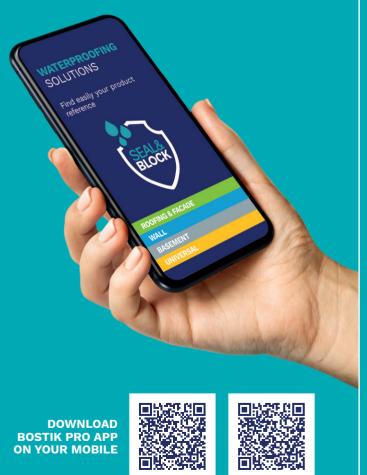

### **BOSTIK PRO APP**PRACTICAL AND USER FRIENDLY

- Scan EAN code or search with name/code to find your product.
- Download technical data sheets.
- Call our technical team or visit our website.

IOS

ANDROID