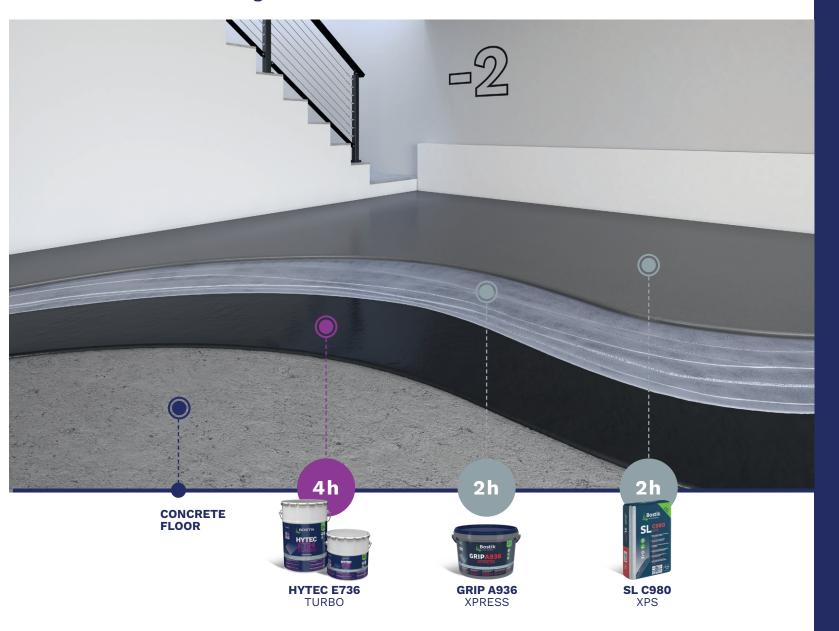

### **DAILY FULL SYSTEM**

Bostik offers a **high performance system** with **HYTEC E736 TURBO** moisture barrier and the associated **GRIP A936 XPRESS fast drying** sanded primer.

For a perfect finish, **SL C980 XPS** has **high mechanical resistance** and can be used as a **final floor covering**.

# THE MOST EFFICIENT **SYSTEM** ON THE MARKET!

Apply GRIP A936 XPRESS primer with a short hair roller (100-120 g/m²). Allow a drying time of 2 hours before applying the self-levelling compound.

**HYTEC E736** TURBO forms a barrier against the risk of rising damp or residual moisture in the subfloor.