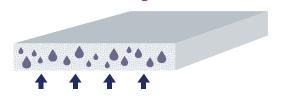

Apply GRIP A936 XPRESS primer with a short hair roller (100-120 g/m²). Allow a drying time of 2 hours before applying the self-levelling compound.

**HYTEC E736** TURBO forms a barrier against the risk of rising damp or residual moisture in the subfloor.