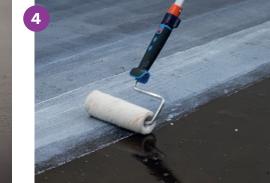

After application **use a spiked roller** over the entire surface to avoid any risk of air bubbles. Allow to dry for approximatly 4h at 20°C.

Apply the two-component epoxy resin with a **spatula TKB-B2 (500-600g/m²)**.