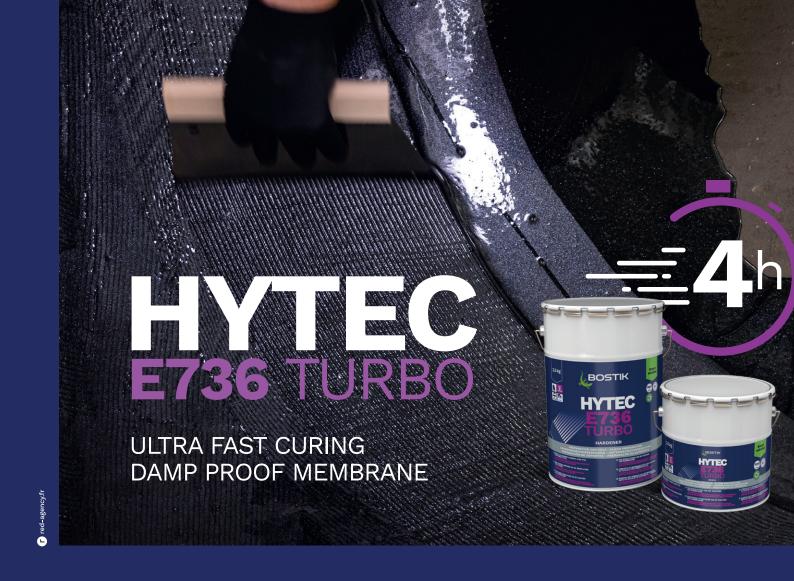

## **ULTRA-RAPID DAMP PROOF MEMBRANE**

SUPPRESSES RESIDUAL MOISTURE AND BLOCK RISING DAMP

MOISTURE LEVEL: NO LIMIT

APPLY IN 1 COAT: 500-600 g/m<sup>2</sup>

**RAPID CURING: 4H** 

Pour all the resin into the hardener and mix thoroughly until a homogeneous mixture is obtained.

Apply GRIP A936 XPRESS primer with a short hair roller (100-120 g/m²). Allow a drying time of 2 hours before applying the self-levelling compound.

**HYTEC E736** TURBO forms a barrier against the risk of rising damp or residual moisture in the subfloor.