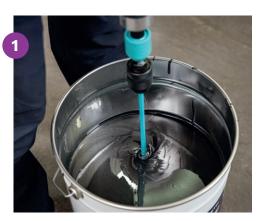

## **ULTRA-RAPID DAMP PROOF MEMBRANE**

SUPPRESSES RESIDUAL MOISTURE AND BLOCK RISING DAMP

MOISTURE LEVEL: NO LIMIT

APPLY IN 1 COAT: 500-600 g/m<sup>2</sup>

**RAPID CURING: 4H** 

Pour all the resin into the hardener and mix thoroughly until a homogeneous mixture is obtained.