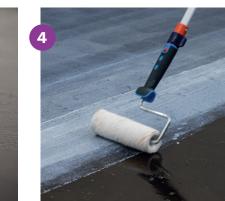

After application **use a spiked roller** over the entire surface to avoid any risk of air bubbles. Allow to dry for approximatly 4h at 20°C.

Apply the two-component epoxy resin with a **spatula TKB-B2 (500-600g/m²)**.