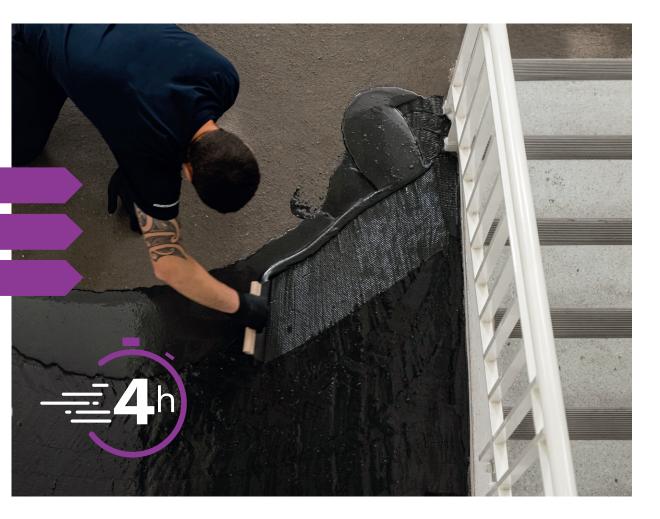

## **ULTRA-RAPID DAMP PROOF MEMBRANE**

SUPPRESSES RESIDUAL MOISTURE AND BLOCK RISING DAMP

MOISTURE LEVEL: NO LIMIT

APPLY IN 1 COAT: 500-600 g/m<sup>2</sup>

**RAPID CURING: 4H** 

Pour all the resin into the hardener and mix thoroughly until a homogeneous mixture is obtained.

After application **use a spiked roller** over the entire surface to avoid any risk of air bubbles. Allow to dry for approximatly 4h at 20°C.

Apply the two-component epoxy resin with a **spatula TKB-B2 (500-600g/m²)**.