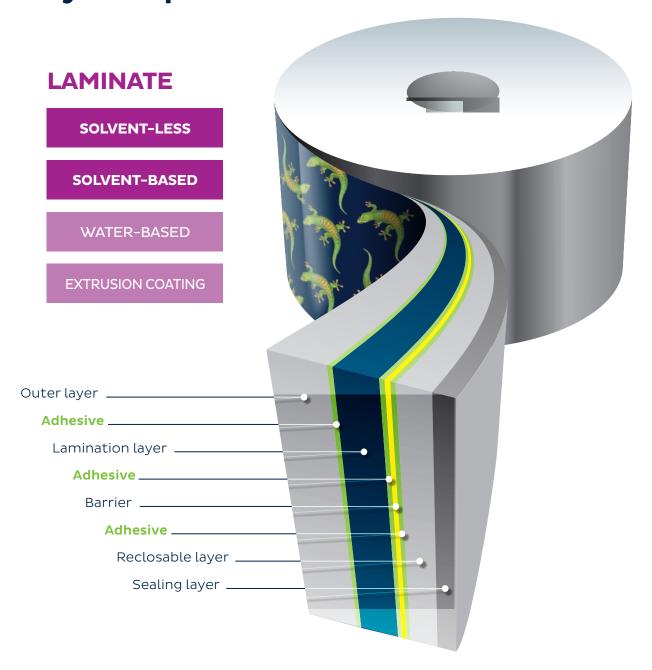

# **Multilayer Expert**

# APPLICATION

**WB** lamination **DRF 25** 

**Extrusion lamination TEE431** 