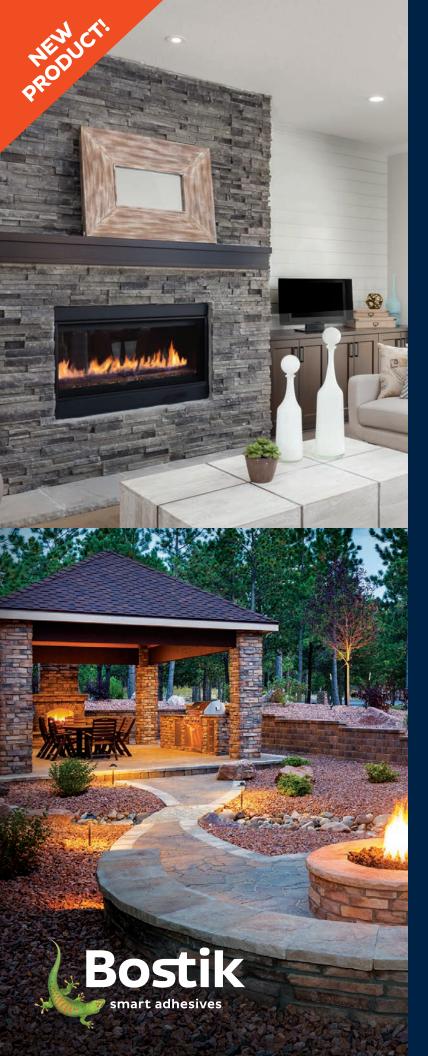

✓ INDOOR

✓ OUTDOOR

✓ HORIZONTAL

✓ VERTICAL

## GRIPN GRAB

**INSTANT GRAB ADHESIVE** 

YOUR GO-TO SOLUTION.

## **Product Features**

- Instant high initial tack
- · Resistant to moisture and weather
- · Bonds to most building materials
- No mechanical support required during curing
- Repositionable for 10 minutes
- Can be applied from 0°F 105°F
- Paintable with latex-based paints
- Quick cure
- No shrinkage and bubble free
- Non-corrosive towards metals
- · Low VOC, minimal odor
- Free of isocyanates, solvents, and silicones