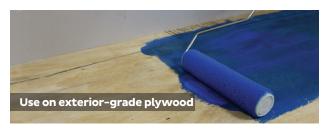

### **DESCRIPTION**

Bostik SL-Primer™ is designed for use with Bostik's line of self-leveling underlayments and patches. SL-Primer™ is a high solids latex primer that seals porous substrates and facilitates bond of the underlayment to the subfloor. SL-Primer™ can be used over concrete and exterior-grade plywood substrates.

## **PRODUCT FEATURES**

- · Roll, broom or spray application
- · Water-based and VOC compliant
- Very low odor
- · Small particle size for excellent penetration
- · Excellent bond strength and fast penetration
- Can be applied to green concrete a minimum of 7 days old
- · Contributes points to LEED® certified projects

# **PACKAGING**

1 gallon jug; 4 per case, 36 per pallet 4 gallon pail; 36 pails per pallet

| APPLICATION & PHISICAL PROPERTIES                                              |                                                           |
|--------------------------------------------------------------------------------|-----------------------------------------------------------|
| Recommended Tools                                                              | Pump sprayer, split tip<br>broom, or 3/8" nap roller      |
| Suitable Substrates                                                            | <ul><li>Concrete</li><li>Exterior-grade plywood</li></ul> |
| Coverage (Yield)                                                               | 300 - 400 sqft<br>per gallon of concentrate               |
| Application Temperature Range                                                  | 50°F - 90°F<br>(10°C-35°C)                                |
| DryTime                                                                        | 1 - 2 hours*                                              |
| Flash Point                                                                    | >200°F (>93°C)                                            |
| Color                                                                          | Blue                                                      |
| Shelf Life                                                                     | 12 months                                                 |
| LEED® CONTRIBUTION                                                             |                                                           |
| <b>EQ4.1:</b> Low-Emitting Materials: VOC (as calculated per SCAQMD Rule 1168) | 1.4 g/L                                                   |