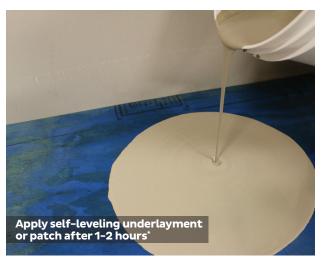

### **DESCRIPTION**

Bostik SL-Primer™ is designed for use with Bostik's line of self-leveling underlayments and patches. SL-Primer™ is a high solids latex primer that seals porous substrates and facilitates bond of the underlayment to the subfloor. SL-Primer™ can be used over concrete and exterior-grade plywood substrates.

# **PACKAGING**

1 gallon jug; 4 per case, 36 per pallet 4 gallon pail; 36 pails per pallet

| APPLICATION & PHISICAL PROPERTIES                                              |                                                           |
|--------------------------------------------------------------------------------|-----------------------------------------------------------|
| Recommended Tools                                                              | Pump sprayer, split tip<br>broom, or 3/8" nap roller      |
| Suitable Substrates                                                            | <ul><li>Concrete</li><li>Exterior-grade plywood</li></ul> |
| Coverage (Yield)                                                               | 300 - 400 sqft<br>per gallon of concentrate               |
| Application Temperature Range                                                  | 50°F - 90°F<br>(10°C-35°C)                                |
| DryTime                                                                        | 1 - 2 hours*                                              |
| Flash Point                                                                    | >200°F (>93°C)                                            |
| Color                                                                          | Blue                                                      |
| Shelf Life                                                                     | 12 months                                                 |
| LEED® CONTRIBUTION                                                             |                                                           |
| <b>EQ4.1:</b> Low-Emitting Materials: VOC (as calculated per SCAQMD Rule 1168) | 1.4 g/L                                                   |

ADDITION & DHYSICAL DEODEDTIES

\*Note: Temperature and humidity will effect drying time of SL-Primer™