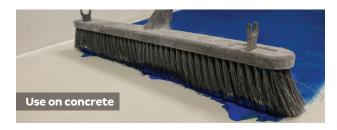

### **DESCRIPTION**

Bostik SL-Primer™ is designed for use with Bostik's line of self-leveling underlayments and patches. SL-Primer™ is a high solids latex primer that seals porous substrates and facilitates bond of the underlayment to the subfloor. SL-Primer™ can be used over concrete and exterior-grade plywood substrates.

## **PRODUCT FEATURES**

- · Roll, broom or spray application
- · Water-based and VOC compliant
- Very low odor
- · Small particle size for excellent penetration
- · Excellent bond strength and fast penetration
- Can be applied to green concrete a minimum of 7 days old
- · Contributes points to LEED® certified projects

# **PACKAGING**

1 gallon jug; 4 per case, 36 per pallet 4 gallon pail; 36 pails per pallet

| APPLICATION & PHISICAL PROPERTIES                                              |                                                           |
|--------------------------------------------------------------------------------|-----------------------------------------------------------|
| Recommended Tools                                                              | Pump sprayer, split tip<br>broom, or 3/8" nap roller      |
| Suitable Substrates                                                            | <ul><li>Concrete</li><li>Exterior-grade plywood</li></ul> |
| Coverage (Yield)                                                               | 300 - 400 sqft<br>per gallon of concentrate               |
| Application Temperature Range                                                  | 50°F - 90°F<br>(10°C-35°C)                                |
| DryTime                                                                        | 1 - 2 hours*                                              |
| Flash Point                                                                    | >200°F (>93°C)                                            |
| Color                                                                          | Blue                                                      |
| Shelf Life                                                                     | 12 months                                                 |
| LEED® CONTRIBUTION                                                             |                                                           |
| <b>EQ4.1:</b> Low-Emitting Materials: VOC (as calculated per SCAQMD Rule 1168) | 1.4 g/L                                                   |