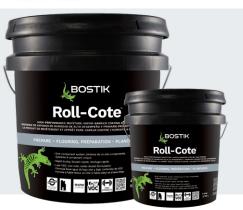

# **Bostik's Roll-Cote** barrier coating and primer: The Smart Choice in Surface Preparation

Roll-Cote™ is making waves in the industry as a high-performing moisture mitigator and primer all in one! Roll-Cote™ is one component with no mixing required, and its easy-to-apply formulation and fast dry time make Roll-Cote™ dependable and user-friendly. Roll-Cote™ is extremely durable, has low odor, and the black color provides a great visual indication of coverage during the installation process.