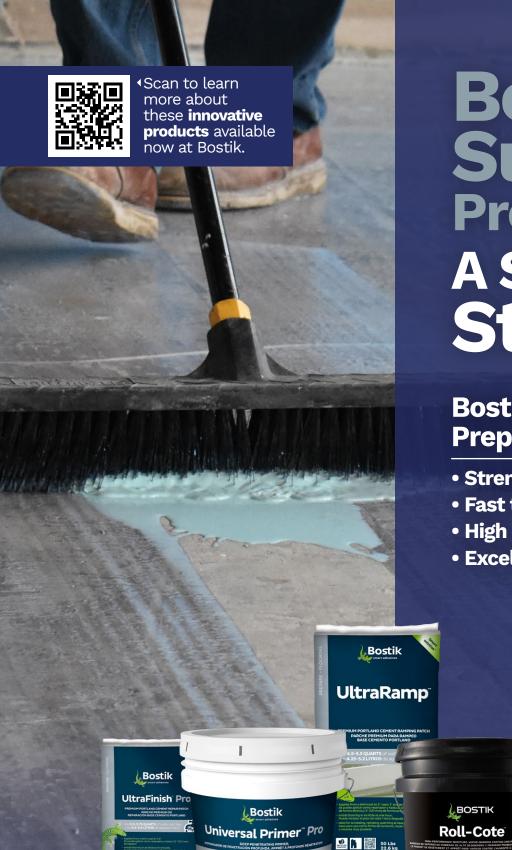

# Bostik Surface **Preparation:**

# A System of Strength.

**Bostik Surface Preparation offers you:** 

- Strength
- Fast turnaround
- High performance
- Excellent workability

For more information, contact us at: 1-800-726-7845 | www.bostik.com/us

#### Repair Patching, Ramping, and Screeding

From trowelable floor leveling to building curbs and ramps, from featheredging to filling holes 5" deep, Bostik's line of patches and ramping compounds help prep your concrete, wood and masonry substrates prior to leveling and floor installation.

### **Self-Leveling Underlayments**

Our innovative self-leveling underlayments are designed to save you valuable time and money. With low dust, low odor, and walk-on times as short as two hours, Bostik products are the smart choice for your subfloor preparation needs.