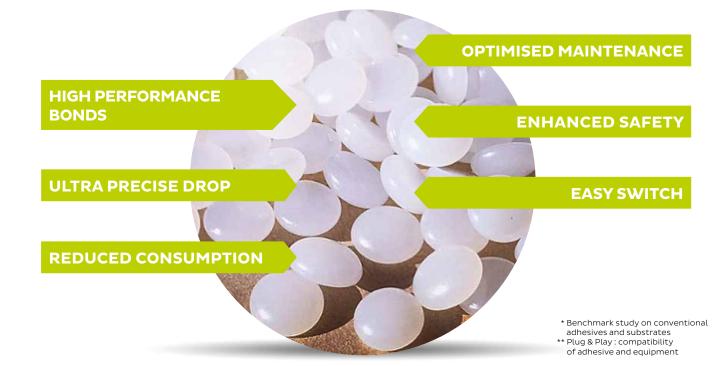

### COMFORT

- Plug & Play\*\* switch / Excellent chemical compatibility
- Free flowing / Room temperature tack-free pellets
- Clean hoses and nozzles / Thermal stability
- Ultra precise drop / Clean cut adhesive
- Improved atmosphere / Low odour

#### SECURITY

- Reinforced supply availability and stability / Bostik integration to Arkema
- Fall prevention / Flat pellets
- Enhanced ergonomics / Light and easy prehension packaging
- Cleaner atmosphere / Low fuming

#### EFFICIENCY

- Minimal adhesive consumption / Coating weight reduction (up to -50%\*)
- Increased productivity / Reduction of line stops and fast setting time
- Investment-free Plug & Play\*\* implementation / Excellent chemical compatibility
- More reliable closing / High performance bonds (up to +60%\*)