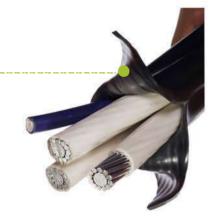

#### TYPICAL APPLICATIONS

- · Underground electric cable connections
- Pipeline connections

#### **RECOMMENDED USES**

Heat shrinkable tubing provide easy and fast solution for:

- Electrical insulation
- Environmental protection
- Abrasion resistance
- Sealing
- Cable bundle

Used in wide variety of applications from electronics, automotive, appliance or underground pipelines, the addition of a dual wall with inner adhesive layer insures the best performance of tight sealing and durability.