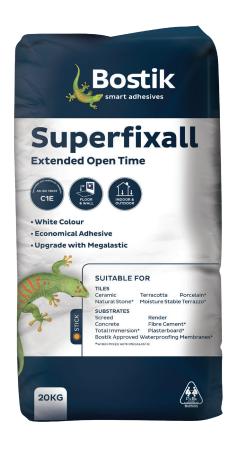

# Superfixall

WHITE TILE ADHESIVE

### Description

An entry level, off-white tile adhesive for installations with low demand and no flexibility requirements. Can be used in conjunction with Megalastic for improved performance.

## Superfixall

| SUITABLE FOR                               |                                               |  |
|--------------------------------------------|-----------------------------------------------|--|
| Outdoor and Indoor                         | Wall and Floor                                |  |
| Screed                                     | Terracotta                                    |  |
| Render                                     | Porcelain                                     |  |
| Fibre Cement                               | Mosaic                                        |  |
| Plasterboard                               | Concrete                                      |  |
| Bostik Approved<br>Waterproofing Membranes | Moisture Stable Terrazzo<br>and Natural Stone |  |

| WORKING TIME |              |           |  |  |
|--------------|--------------|-----------|--|--|
| POT LIFE     | SETTING TIME | OPEN TIME |  |  |
| 3Hrs         | <24hrs       | >30min    |  |  |

| PRODUCT DETAILS |                   |              |      |  |  |
|-----------------|-------------------|--------------|------|--|--|
| ITEM NO         | ITEM NAME         | COLOUR       | SIZE |  |  |
| 30840259        | Superfixall White | Bright White | 20kg |  |  |