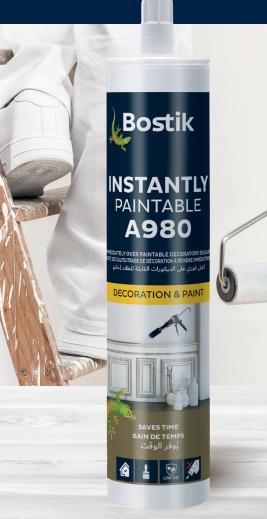

## INSTANTLY PAINTABLE A980

IMMEDIATELY OVER PAINTABLE AFTER APPLICATION

BOSTIK A980 INSTANTLY PAINTABLE is a high quality acrylic sealant specifically developed to be painted over immediately after application. For sealing and filling connection joints, seams, holes and cracks.

- Sustainable, low VOC and phthalate free
- Paintable, immediately after application, with water based and synthetic paints
- No discoloration of the paint
- Minimal risk of craze and linear cracking
- Perfect adhesion without use of primer on most, even slightly damp substrates
- Easy to apply and clean
- UCA®: Perfectly paintable, developed in close relation with leading paint industry

SAVES TIME
NO CRAZE CRACKING
SEALING & GAP FILLING

www.bostik.com