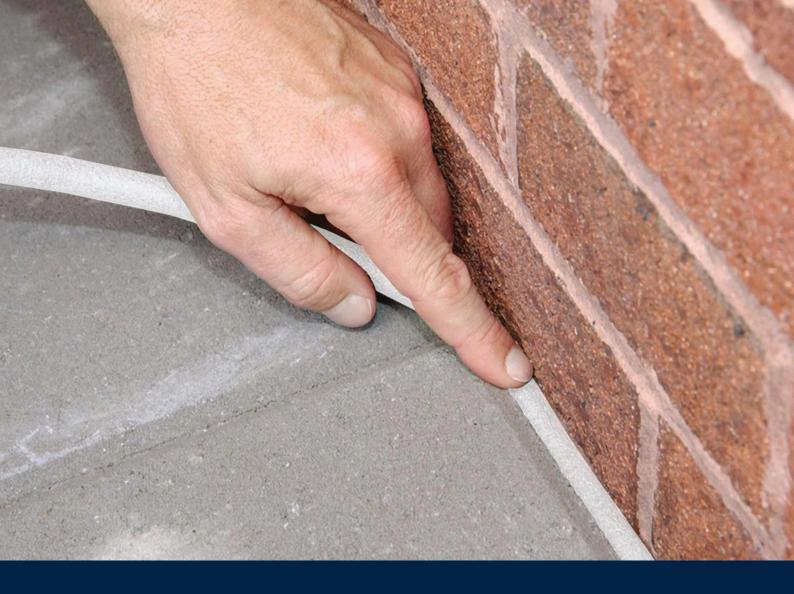

#### **INSTALLATION** (PLEASE REFER TO TDS FOR DETAILS)

- PEF Backing Rod should be 25 to 30% wider than joint or penetration to be filled
- Measure and cut PEF Backing Rod to required length
- Gently press the rod into the joint or penetration using a blunt-edged tool
- Do not stretch or twist the rod while applying
- Ensure there are no gaps by butting joins snugly
- If rod is punctured while applying, cut and remove affected piece and replace with undamaged rod
- For expansion and control joints, check depth of rod to ensure correct sealant dimensions will be achieved.
  For very deep joints, two layers of rod may be required to achieve correct joint dimensions