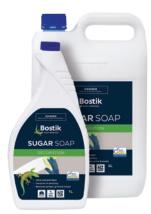

#### **ULTRA SUGAR SOAP**

A concentrated, heavy duty, all purpose cleaner. One litre makes 80 litres. Ideal for removing grease, grime, mould, smoke stains and wallpaper residue from walls and ceilings prior to painting. Master Painters NZ tested and approved. Made in NZ.

| CODE     | COLOUR | SIZE | CARTON |
|----------|--------|------|--------|
| 30804531 | -      | 1L   | 6      |
| 30804544 | -      | 5L   | 4      |