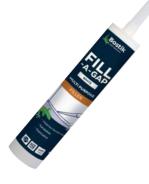

#### FILL-A-GAP

Economical, paintable, gunnable, general purpose acrylic gap filler / sealant. Easy to use and provides excellent adhesion for gaps and cracks, and other low-movement joints. Master Painters NZ tested and approved. Made in NZ

| CODE     | COLOUR | SIZE  | CARTON |
|----------|--------|-------|--------|
| 30804014 | White  | 300ML | 20     |