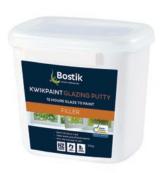

### **KWIKPAINT GLAZING PUTTY**

From glaze to paint within 12 hours! Fast drying, exterior grade, self-priming, wrinkle-resistant glazing compound for use in timber or steel frames with most glass types.\* Takes oil and water-based paints. Won't shrink or crack over time. Non oily, easy to use. Master Painters NZ tested and approved. Made in NZ.

| CODE     | COLOUR | SIZE | CARTON |
|----------|--------|------|--------|
| 30607187 | White  | 700G | 10     |

Auckland PO Box 112191 Penrose 1642 148 Pavilion Drive Auckland Airport, New Zealand (09) 257 5847 Freephone 0508 222 272 Wellington PO Box 35093 Naenae 19 Eastern Hutt Road Wellington, New Zealand (04) 567 5119 Freephone 0508 222 777