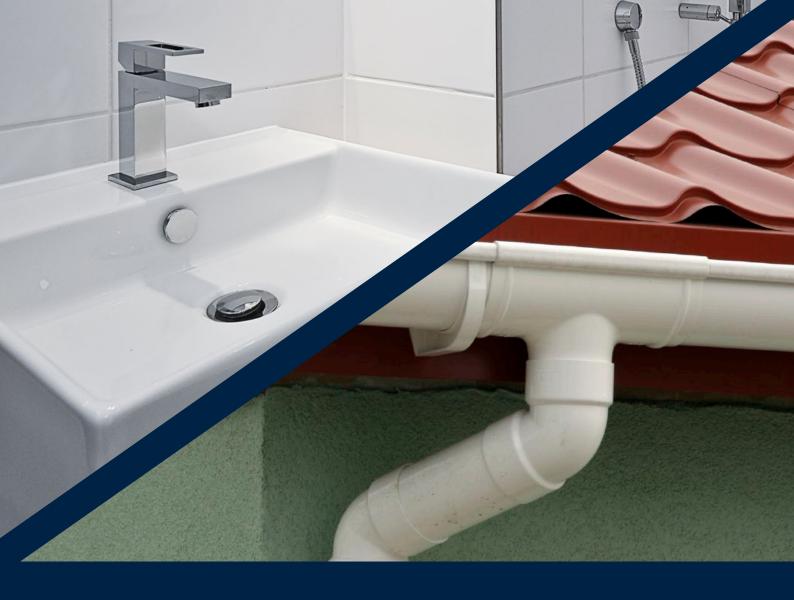

# **NEUTRAL CURE, 100% SILICONE SEALANTS**

Bostik's premium silicone sealants are permanently flexible and have excellent adhesion properties. The range includes:

- Roof & Gutter Sealant
   unaffected by weather,
   temperature change and UV
   exposure, ideal for roofing
   and guttering
- Kitchen & Bathroom Sealant resists the growth of fungus and mould, ideal for internal joint sealing in wet and damp areas
- All Purpose Sealant general sealing applications both indoors and outdoors

## Kitchen & Bathroom Silicone Mould-resistant, premium 100% silicone sealant

Neutral cure silicone sealant that provides a permanently flexible waterproof seal. Seals joints in wet and damp areas where resistance to the growth of mould and fungus is important. Available in cartridge in white and translucent.

### Roof & Gutter Silicone Weatherproof, premium 100% silicone sealant

Neutral cure, waterproof, weatherproof, permanently flexible silicone sealant. Ideal for roofing, spouting, flashings and downpipes. Excellent adhesion to common construction materials and metals. Will not corrode bare metal. Available in cartridge and sausage in translucent.