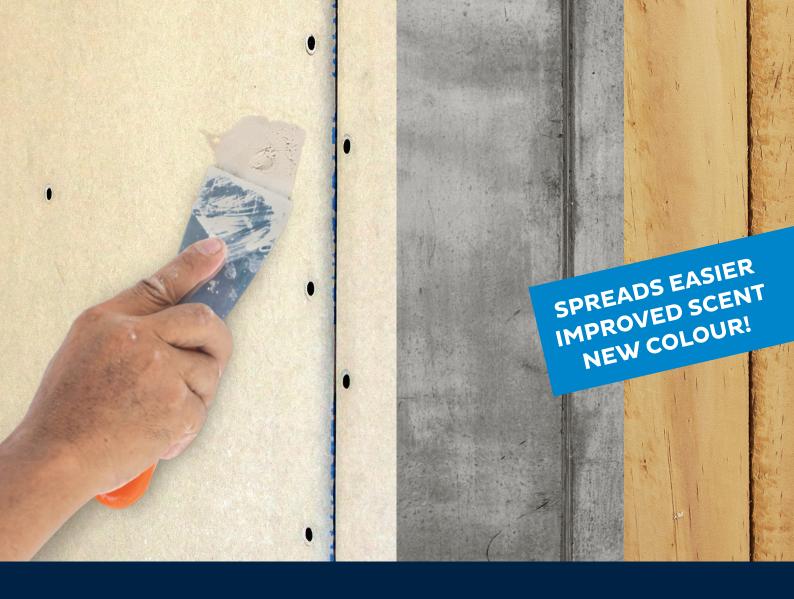

## Gap attack!

## **NEW & IMPROVED TRADESMAN'S FILLER**

**Tradesman's Filler** is a ready mixed filler for gaps and cracks in timber, concrete, plaster and stone. For interior and exterior use, it now spreads easier with excellent grab and moisture resistance. Offers nearly zero shrinkage so that it can be nailed or screwed without cracking. Now available in a pine colour with an improved scent. Available in 700mL and 350mL tubs, with free applicator.