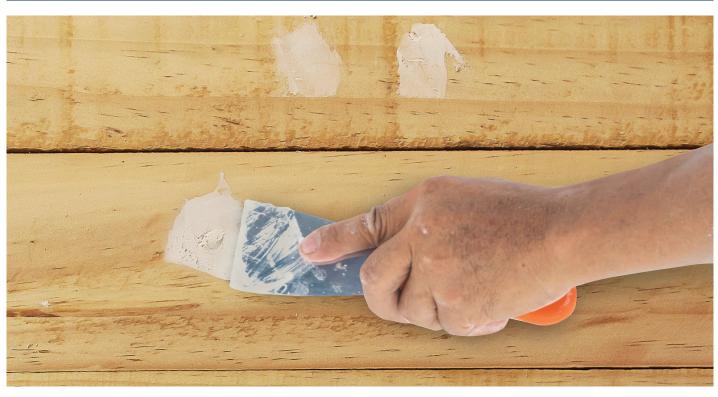

## Gap attack!

## **NEW & IMPROVED TRADESMAN'S FILLER**

**Tradesman's Filler** is a ready mixed filler for gaps and cracks in timber, concrete, plaster and stone. For interior and exterior use, it now spreads easier with excellent grab and moisture resistance. Offers nearly zero shrinkage so that it can be nailed or screwed without cracking. Now available in a pine colour with an improved scent. Available in 700mL and 350mL tubs, with free applicator.