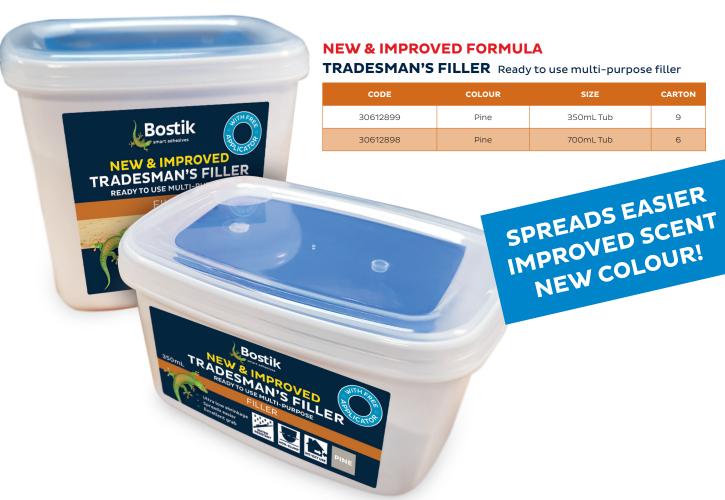

## **NEW & IMPROVED TRADESMAN'S FILLER**

**Tradesman's Filler** is a ready mixed filler for gaps and cracks in timber, concrete, plaster and stone. For interior and exterior use, it now spreads easier with excellent grab and moisture resistance. Offers nearly zero shrinkage so that it can be nailed or screwed without cracking. Now available in a pine colour with an improved scent. Available in 700mL and 350mL tubs, with free applicator.