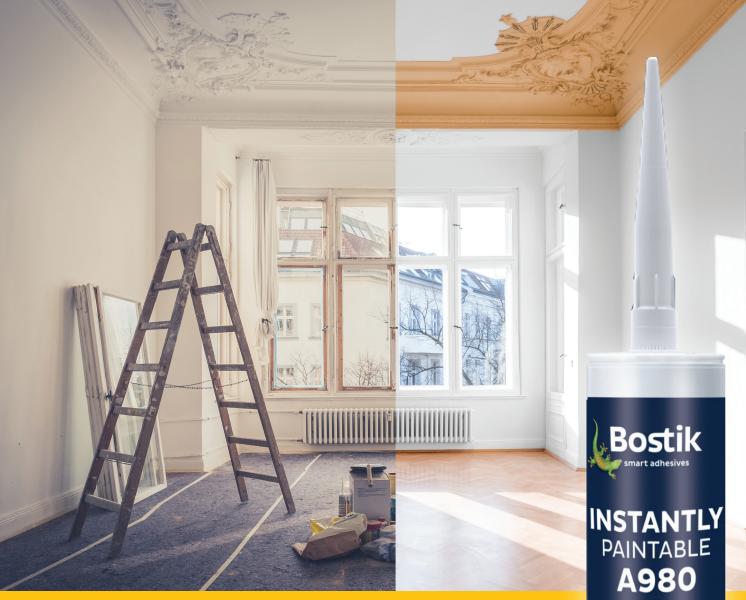

## IMMEDIATELY OVER PAINTABLE DECORATOR'S FILLER

**Bostik Instantly Paintable A980** is a high quality filler specifically developed to be painted over immediately after application. For sealing and filling internal seams, holes and cracks.

- Paintable with water based and oil based paints
- No paint discolouration with minimal risk of crazy cracking
- Good adhesion without primer, even on slightly damp substrates
- Easy to clean and apply, almost odourless, non-corrosive on metals